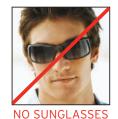

## PHOTO REQUIREMENTS:

(Avoid unnecessary delays by following ALL photo requirements)

- Photo must be in color, featuring a frontal view of head and shoulders.
- No family members, friends, pets or other subjects allowed.
- No hats, sunglasses or accessories that obscure your face.
- Printed digital photo acceptable on quality photo paper only.
- Photo must be trimmed to 2" x 2" and affixed to your printed Photocard Request Form.